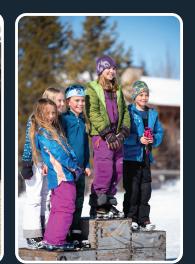

Quotes from the Kids

"GTSSEF Academy was a sick way to get out on the hill with my Coaches mid week, get more time training, and have a blast with my team." ~ Willow Newton (Snowboard)

"GTSSF helped me improve my technique this winter and I had a lot of fun with my coaches and friends on the team. Being able to lap Bobcat and Reliable on academy days was super fun!" **~ Jack Beck (Freeride)** 

> "The coaches are really nice, they make everything fun and they can help you accomplish your goals." ~ Greta Verbeten (XC Devo)

"Being a part of the National Freeride team has been awesome. Not only did I learn amazing skills and new tricks, I met new teammates and friends. And I had so much support from my awesome coaches as I increased my level of skill in Freeride competitions."