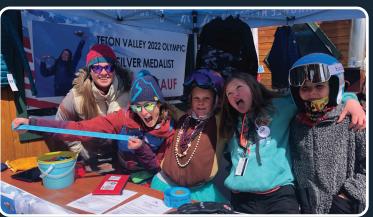

Quotes from the Kids

"GTSSEF Academy was a sick way to get out on the hill with my Coaches mid week, get more time training, and have a blast with my team." ~ Willow Newton (Snowboard)

"GTSSF helped me improve my technique this winter and I had a lot of fun with my coaches and friends on the team. Being able to lap Bobcat and Reliable on academy days was super fun!" **~ Jack Beck (Freeride)** 

> "The coaches are really nice, they make everything fun and they can help you accomplish your goals." ~ Greta Verbeten (XC Devo)

"Being a part of the National Freeride team has been awesome. Not only did I learn amazing skills and new tricks, I met new teammates and friends. And I had so much support from my awesome coaches as I increased my level of skill in Freeride competitions."